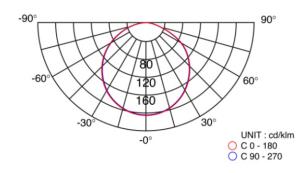

Voltage 24v DC LED Type SMD(2835) Number of LED 70 per Meter Power 13 Watt Luminous Efficiency 135 lm/w Flux 2300 lm Beam Angle 120° CRI > 85 Color Temprature 2800K - 4000K **Ingress Protection IP65** Dimensions 13x5000mm Operation Temprature From -20°C to +45°C Life Time 50,000 h Guarantee 3 Years